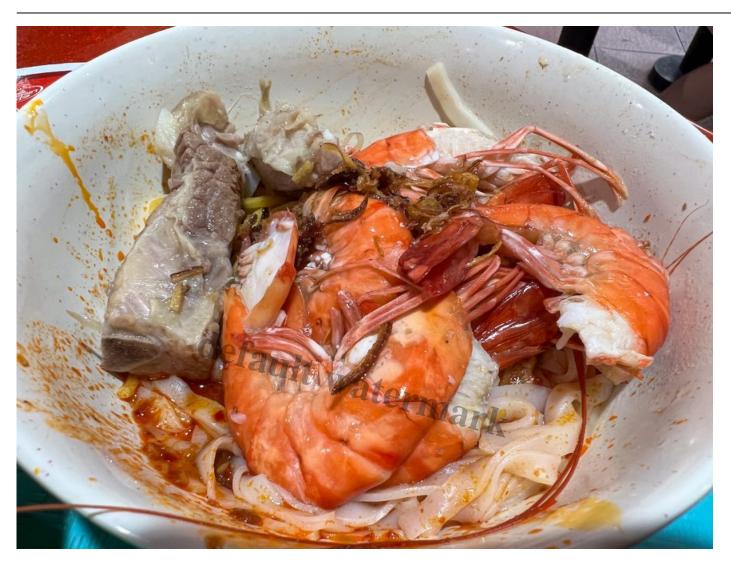

I chose the most economical option priced at \$8, which came with two generously portioned prawns, each cut in half, and two delectable pork ribs. Naturally, for \$13, \$20, or \$28, you can enjoy higher-quality prawns and a more extensive selection of ingredients.

What truly captivated me was the rich, umami-packed broth, a pivotal element of any exceptional prawn noodle dish. The broth is meticulously prepared, and simmered for countless hours with a blend of prawn heads and pork ribs.

I appreciated the well-seasoned noodles, enhanced by chili and other condiments. Paired with the savory depth of the broth, it was a harmonious combination that made for a satisfying meal. Whenever my cravings for prawn noodles strike, Zion Road Big Prawn Noodle will be my top choice. It unquestionably lives up to its Michelin Bib Gourmand accolade.