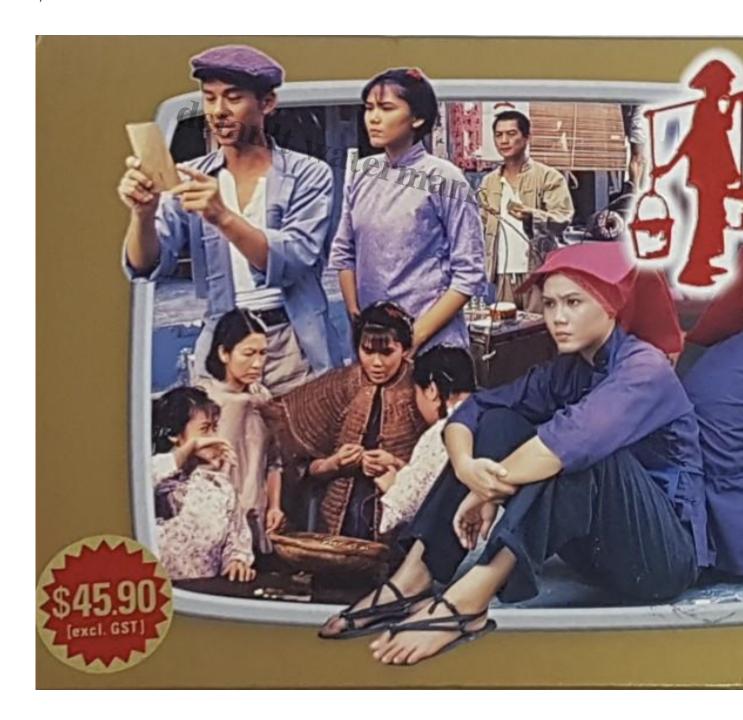

She is super friendly and such a joy when sharing her shooting experience in Kinmen, Taiwan.

Her earliest appearance as I can remember is the â??Samsui Womenâ?• that was aired in 1986 by the Singapore Broadcasting Corporation. Back then, TV was all that we had for entertainment so it was part of my childhood memories. She could not believe I knew about the show as I probably look too young to have watched it. \*humble brag\*

Aired in 1986,â??Samsui Womanâ?• explores the hard and gruesome lives of these women who, in homeland Sanshui to work as labourers in construction sites in Singapore. Source: MeWatch

**â??Breeze by the Seaâ?•** debuted on 14 December 2024 on AXN Taiwan and is be available to stream in over 170 countries exclusively through Rakuten Wiki and in 16 markets via Viu on the same day.