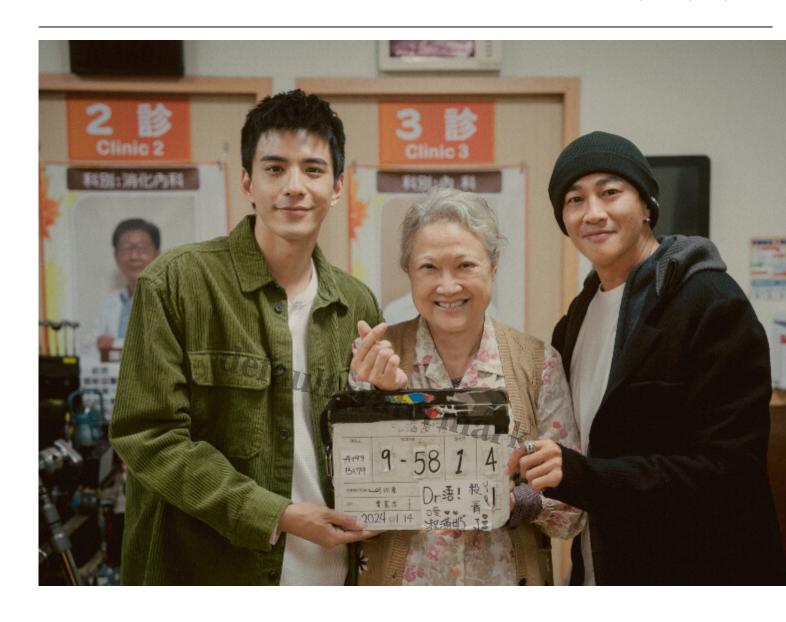

From left: Peter Ho (ä½?æ¶lä¸?), Hong Hui Fang (æ′aæ §è?³) and Puff Kuo (é?é?aè??)

The director Peter Ho ( $\ddot{a}$ ½?æ¶!å¸?), known for his role in his earlier days as Cloud (æ¥æ??ä⁰?) in the drama version of The Storm Riders (é£?ä⁰?), shares that **â??Breeze By The Seaâ?•** contains snippets of his personal challenges and joyous moments in his life. Peter added that this drama is meant to spread more joy and love to the audience amidst the recent productions of dark and sinister genre.