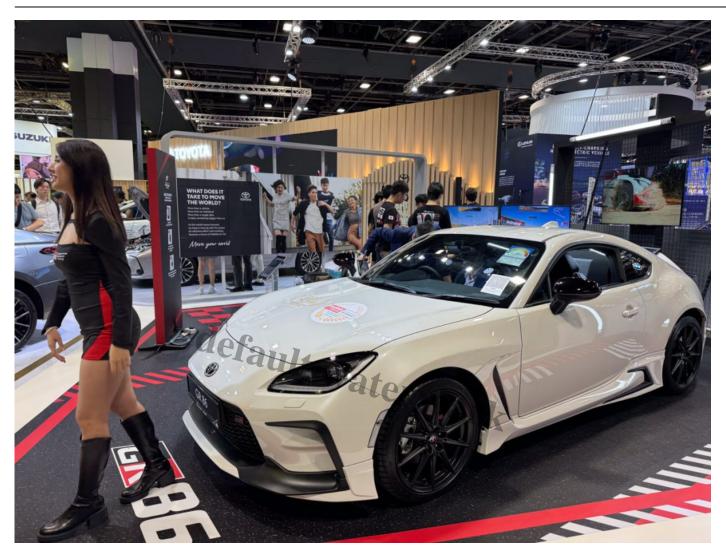

The newly launched Kona SUV!

Made in Singapore Ioniq 5! I love the spacious interior!

Another Korean brand, Kia. Really impressive new cars!

default watermark

This Toyota 86 looks very pretty. I swear I was looking at the carâ?!