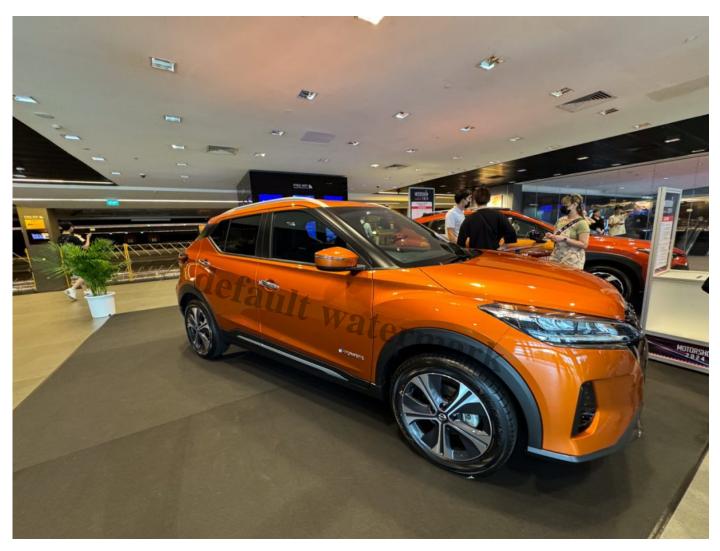

Ariya is an EV car by Nissan!

Nissan cars have this distinct look. I must say the aggressive look is a huge draw.

Minis are cool. Nuff said. They are getting larger and chunkier though.

My colleague Willie was trying to take a good photo of this model. I was trying to get him to focus on taking photos of the cars on show. To other participants, do not be too excitedâ? keep focused. We are here for the cars.