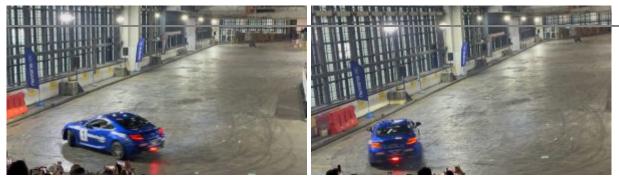

Honda would definitely be present. It is one of the most popular brands in Singapore.

There was a stunt show by Russ Swift. This guy is still at it. I believe he has been doing the stunt show for over a decade. He was already running these shows since around 2015.