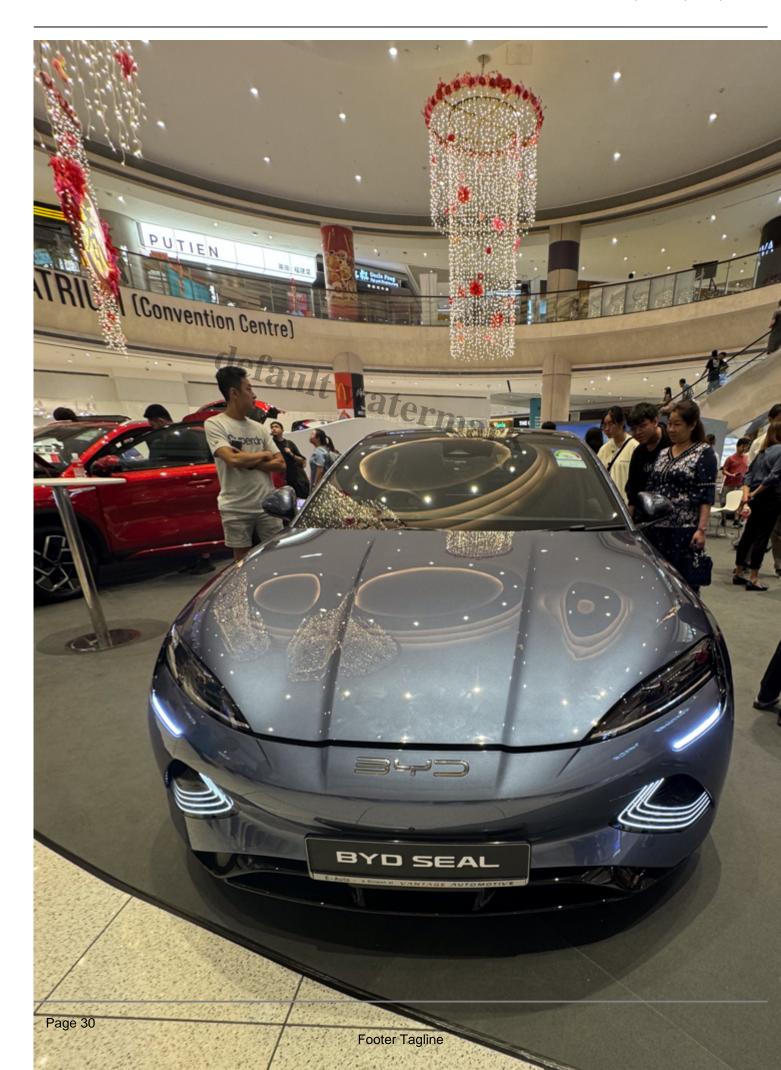

Car enthusiasts, this event is perfect for you. This yearâ??s theme or focus seems to be on Electric Vehicles. There seems to be a large number of EV vehicles!

Oh, the popular BYD is not in Singapore Motorshow but they are at Suntec Atrium! Donâ??t miss it!