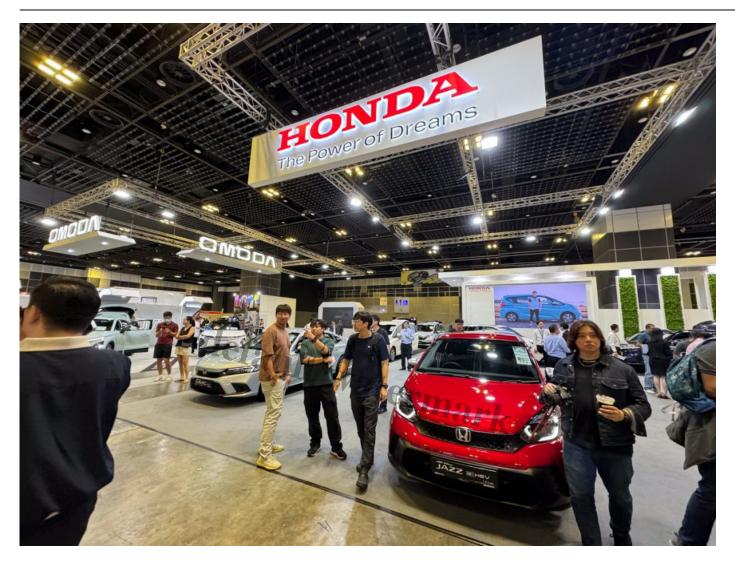

Honda would definitely be present. It is one of the most popular brands in Singapore.

There was a stunt show by Russ Swift. This guy is still at it. I believe he has been doing the stunt show for over a decade. He was already running these shows since around 2015.