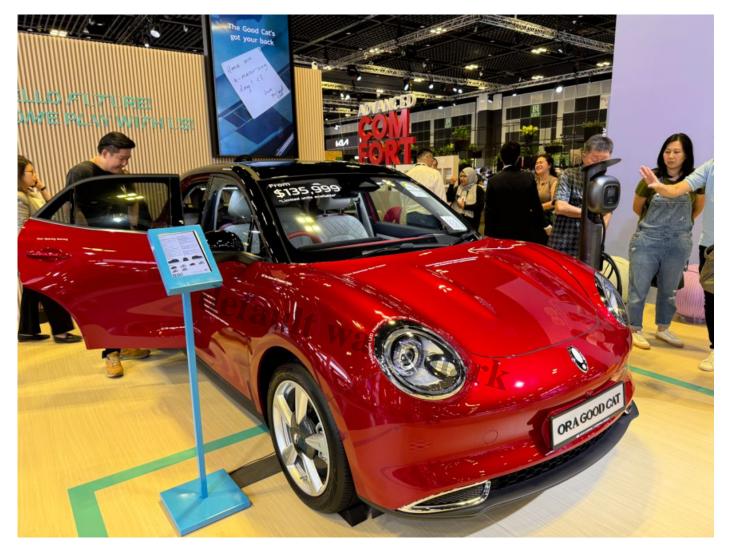

### Wow! Mercedes Benz EQG!

I drove this Ora Good Cat in Thailand before. I rented it for my trip up to Khao Yai. This is a nice car to drive. The only problem isâ?! It canâ??t fit my big luggage in the boot.

Now thereâ??s a bigger version. But I think my luggage still canâ??t fit it because of the design.

Aannyeonghaseyo! I feel as if lâ??m in Korea, with all these beautiful Korean cars in front of me.

Hyundai cars have come a long way to be somewhat almost on par with Japanese cars in terms of design and drive. Just take a look at this Ioniq 6!