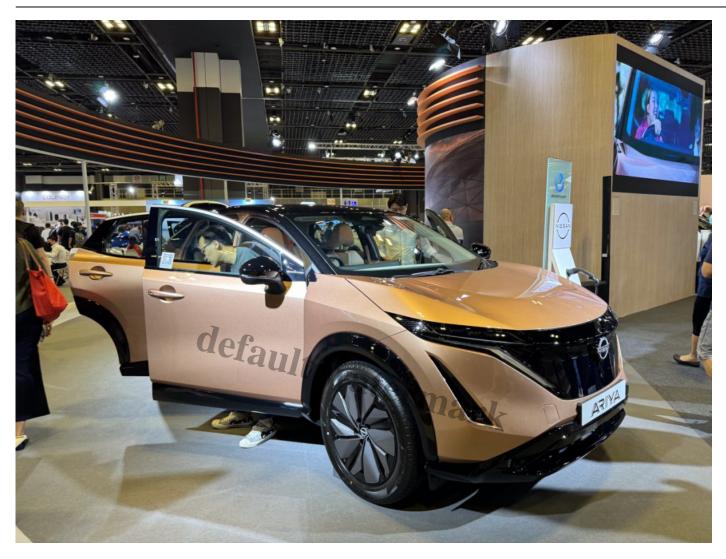

Ariya is an EV car by Nissan!

Nissan cars have this distinct look. I must say the aggressive look is a huge draw.

Minis are cool. Nuff said. They are getting larger and chunkier though.

My colleague Willie was trying to take a good photo of this model. I was trying to get him to focus on taking photos of the cars on show. To other participants, do not be too excitedâ? keep focused. We are here for the cars.