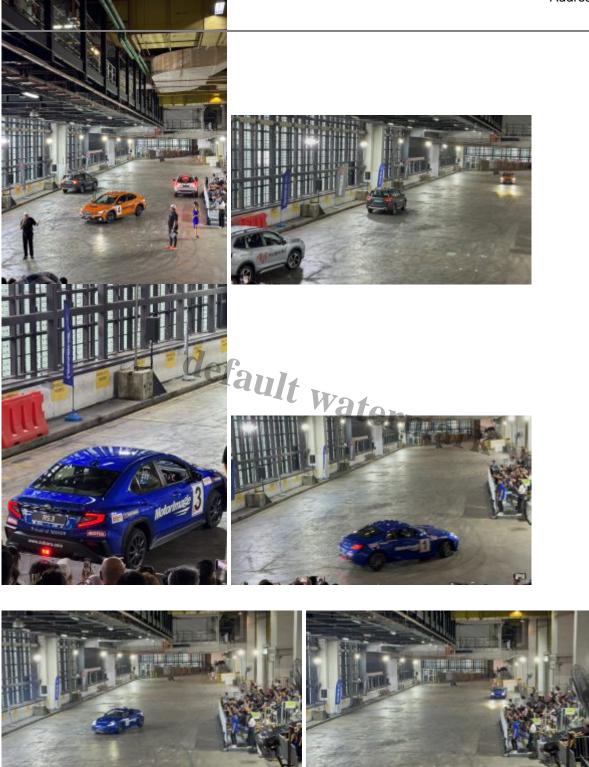

Honda would definitely be present. It is one of the most popular brands in Singapore.

There was a stunt show by Russ Swift. This guy is still at it. I believe he has been doing the stunt show for over a decade. He was already running these shows since around 2015.

COMPANY NAME Address | Phone | Link | Email

Donâ??t worry, no one got hurt. The stunts were generally the same as a few years ago. Now back to the carsâ?

The new Nissan Serena is on show and I must say the grill is simple yet aggressive looking. This car looks fierce.