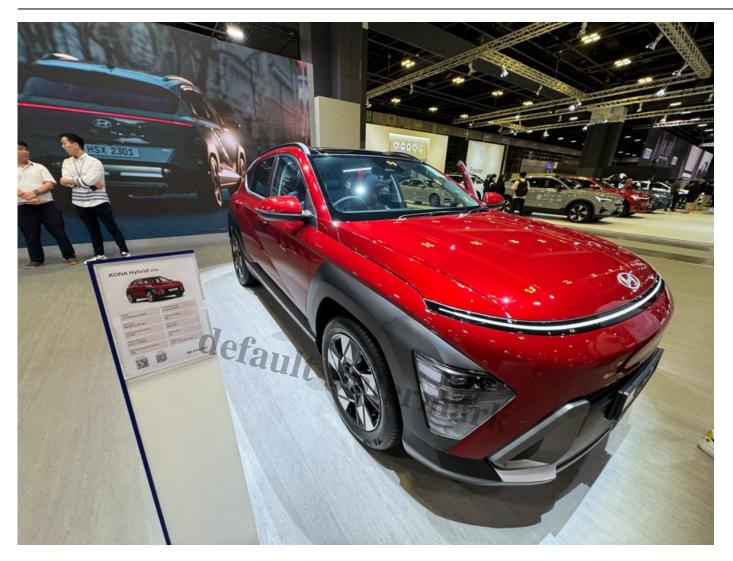

The newly launched Kona SUV!

Made in Singapore Ioniq 5! I love the spacious interior!

Another Korean brand, Kia. Really impressive new cars!

default watermark

This Toyota 86 looks very pretty. I swear I was looking at the carâ?!