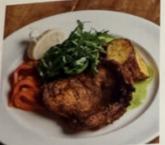

This is the Roast Breakfast. I think it looks appetising (without the bacon).

Bolognese pasta.

Zucchini Pesto is another vegan friendly option. This is really good. Even if you are not vegan, you should give this a try. I have no idea how they make the dish so creamy.