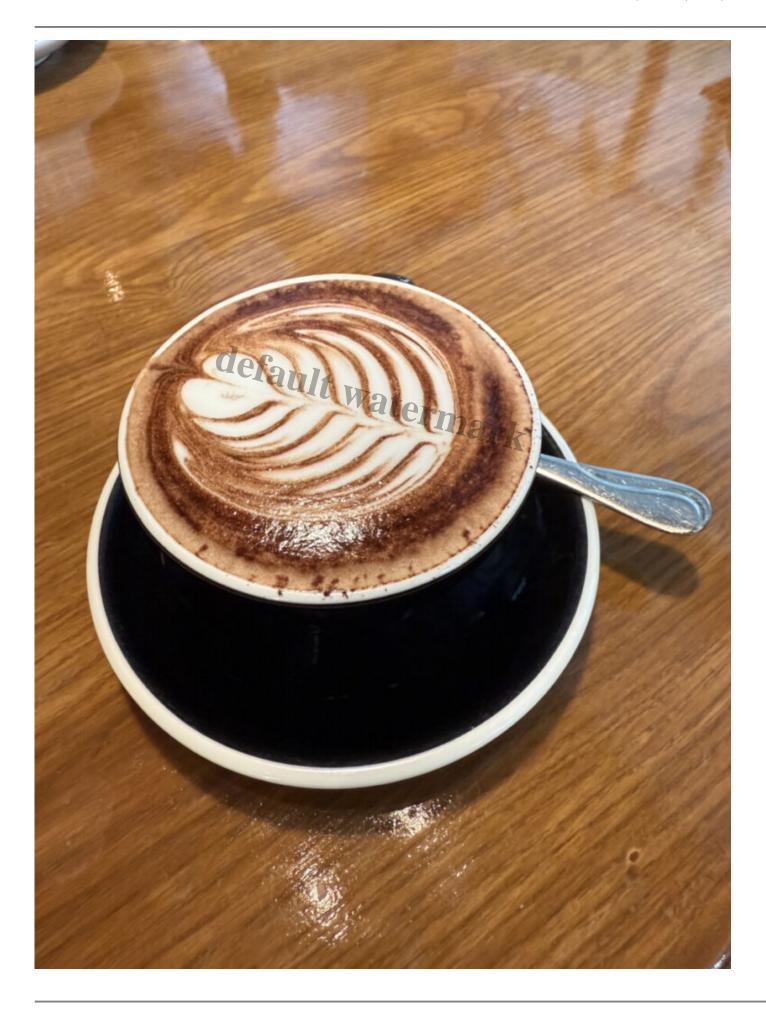

This is the hot chocolate. Nicely done, well presented.

Roast Iced Tea.

default watermark

Hot tea to help with digestion perhaps?

default watermark

I am not a coffee drinker. In fact, I do not drink coffee in Singapore. I only drink coffee when I am overseas. And the coffee has to be really interesting and good. I love the mix of sweetness and bitterness of the Orange and Roselle Cold Brew.