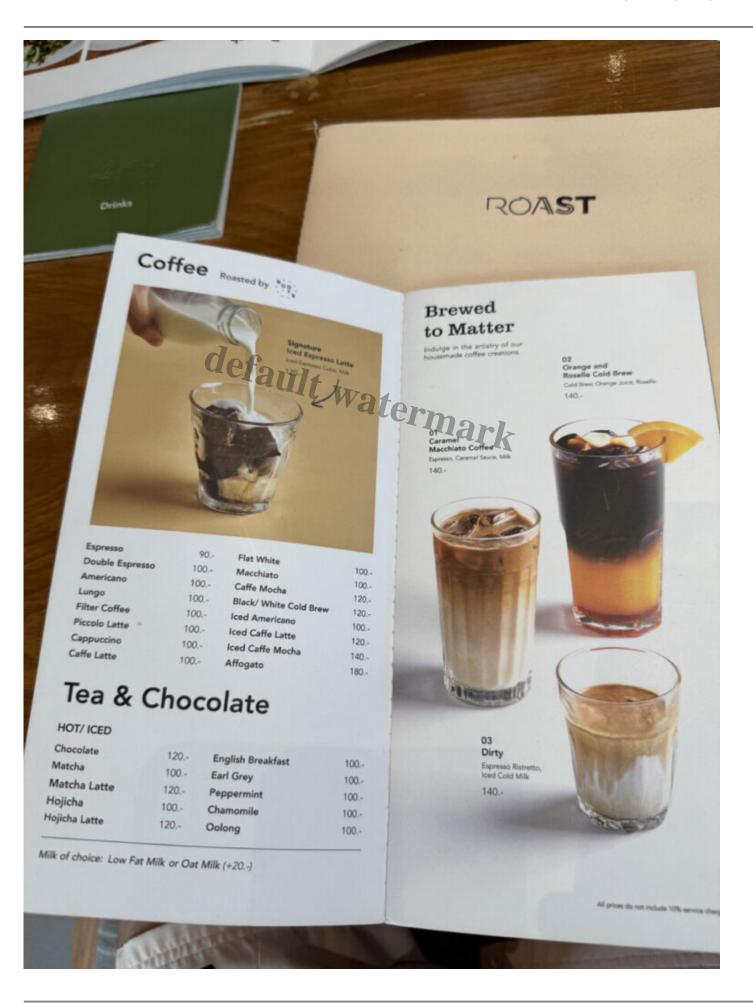

This is the hot chocolate. Nicely done, well presented.

Roast Iced Tea.

default watermark

Hot tea to help with digestion perhaps?

default watermark

I am not a coffee drinker. In fact, I do not drink coffee in Singapore. I only drink coffee when I am overseas. And the coffee has to be really interesting and good. I love the mix of sweetness and bitterness of the Orange and Roselle Cold Brew.