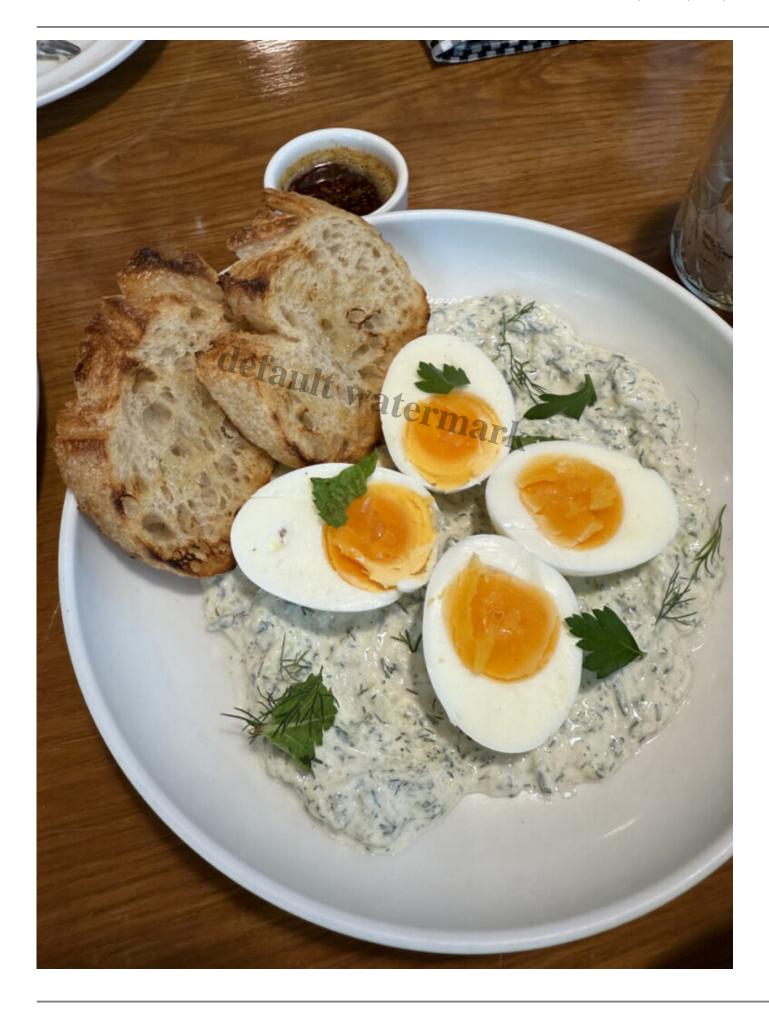

default watermark

Compare the Truffle Alfredo with how it looks like on the menu. Looks almost identical!

default watermark

This is my order. Smoothie Bowl! A vegan option.

This is Turkish Eggs. I believe this is a new dish on the menu.