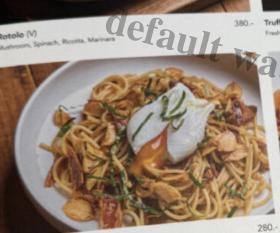

## Pasta

Rotolo (V)

380.- Truffle Alfredo

Vodka Arrabiata d, Vodka, Tomato Sauce, Dried Chili Spaghetti, Market Seaf

Spaghetti, Garlic, Basil, Dried Chili, Poached Egg

default watermark

Compare the Truffle Alfredo with how it looks like on the menu. Looks almost identical!

default watermark

This is my order. Smoothie Bowl! A vegan option.

This is Turkish Eggs. I believe this is a new dish on the menu.