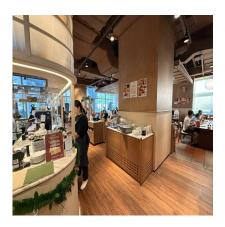

I have some business in <u>Bangkok</u> and I often dine at one of the three Roast outlets. The Roast outlet that I frequent is the one at Central World. This is the Central World that is located next to Chidlom BTS Station. Roast @ Central World is located on the ground level within Central Department Store.

There is usually a queue during meal times. All seven days a week.

Roast cafes are all very nice places to have a good meal. I particularly like this outlet because of the high ceiling. It also faces the Apple Store as well as the walkway next to Central World.

Waffles are prepared fresh. Just fyi.

That is the entrance from the outside of Central World. It is just a few steps from the Apple Store.

Oh I think they changed their menu recently. Previously the menu was printed on quite flimsy paper. I believe they were trying to go for the newsletter look. Their menu is now a traditional looking menu. Some of the items on the menu are also new. If you have been to Roast, some items may look new to you. I am not sure if they removed any items.