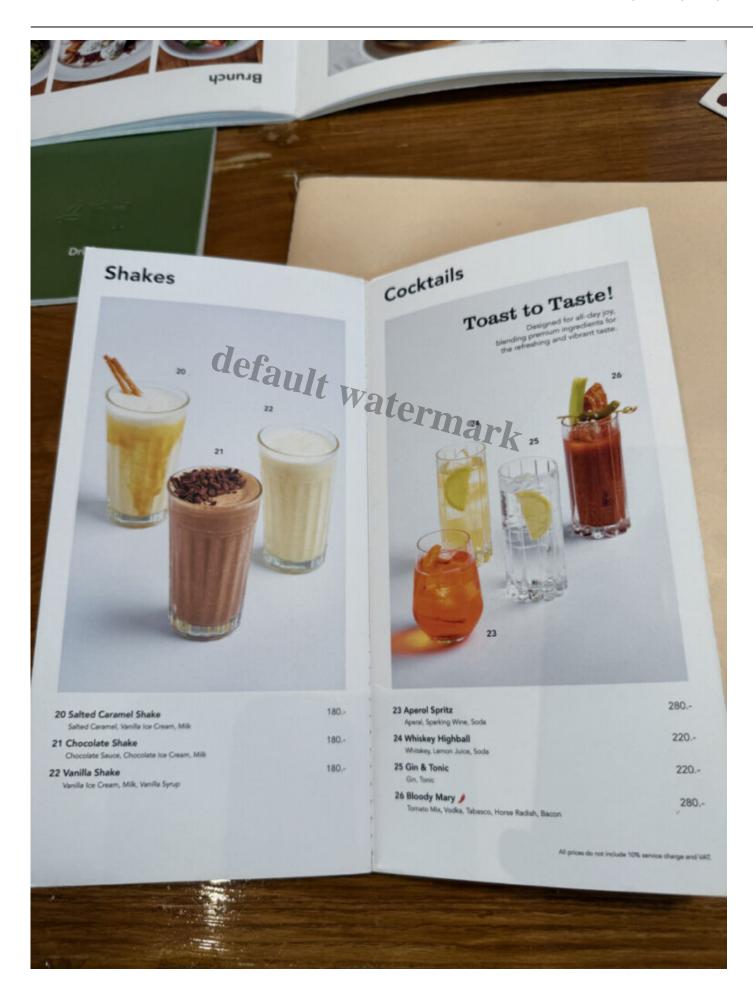

Waffles are prepared fresh. Just fyi.

That is the entrance from the outside of Central World. It is just a few steps from the Apple Store.

Oh I think they changed their menu recently. Previously the menu was printed on quite flimsy paper. I believe they were trying to go for the newsletter look. Their menu is now a traditional looking menu. Some of the items on the menu are also new. If you have been to Roast, some items may look new to you. I am not sure if they removed any items.