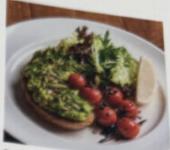

This is the Roast Breakfast. I think it looks appetising (without the bacon).

Bolognese pasta.

Zucchini Pesto is another vegan friendly option. This is really good. Even if you are not vegan, you should give this a try. I have no idea how they make the dish so creamy.