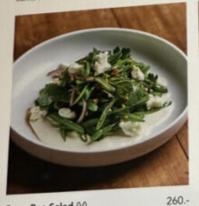

Snap Pea Salad (V) Buttermilk, Almond Vinaigrette, Ricotta Cheese, Almond

Panzanella Mixed Seasonal Tomato, Red Wine Vinaigrette, Cucumber, Roasted Bell Pepper, Anchovy Mayo

240.- Caesar Salad Cos Lettuce, Smoked Bacon, Fried Parsley, Anchovy, Parmesan