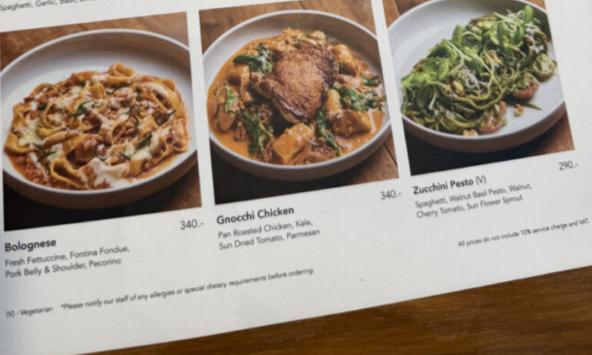

This is the Roast Breakfast. I think it looks appetising (without the bacon).

Bolognese pasta.

Zucchini Pesto is another vegan friendly option. This is really good. Even if you are not vegan, you should give this a try. I have no idea how they make the dish so creamy.