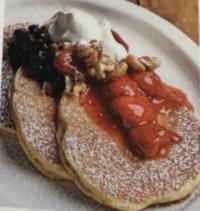

340.-

Classic Buttermilk Pancake Served with Butter & Syrup Add Bacon (+60.-)

320.-

Berries Buttermilk Pancake Blueberry, Strawberry Compote, Vanilla Whipped Cream, Walnut

260.-**Blueberry Ricotta Pancake** Cream Cheese, Blueberry Sauce, Earl Grey Crumble, Lemon