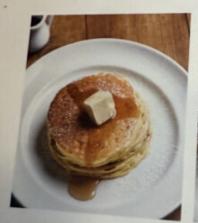

340.-

Classic Buttermilk Pancake Served with Butter & Syrup Add Bacon (+60.-)

320.-

Berries Buttermilk Pancake Blueberry, Strawberry Compote, Vanilla Whipped Cream, Walnut

260.-**Blueberry Ricotta Pancake** Cream Cheese, Blueberry Sauce, Earl Grey Crumble, Lemon