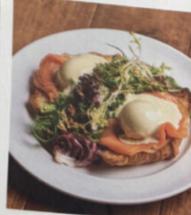

380,-

Oven Baked Eggs Tomato Sauce, Pork Patty, Harissa Greek Yogurt, Basil, Oregano, Fennel Salad, Gnilled Sourdough 32

240.-

Eggs Benedict

Toasted Croissant, Smoked Cheese, Moxed Greens with Balsamic Honey Almond Dressing, Meat of Choice: Smoked Salmon or Paris Ham

default watermark

Compare the Truffle Alfredo with how it looks like on the menu. Looks almost identical!

default watermark

This is my order. Smoothie Bowl! A vegan option.

This is Turkish Eggs. I believe this is a new dish on the menu.