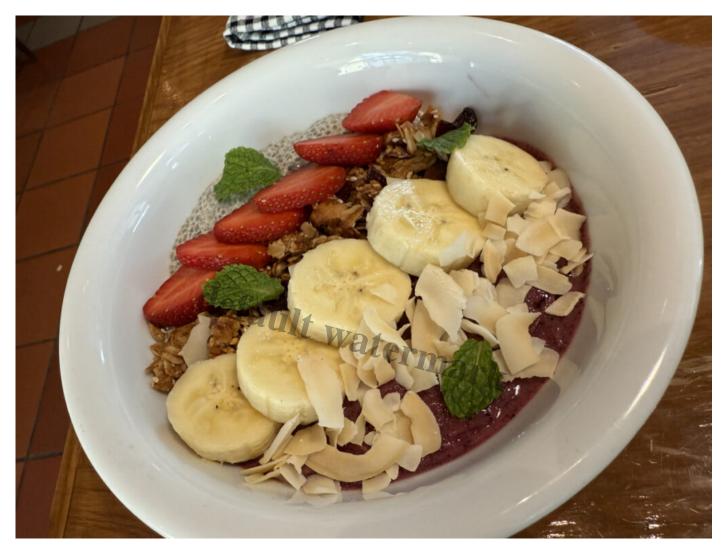

default watermark

Compare the Truffle Alfredo with how it looks like on the menu. Looks almost identical!

default watermark

This is my order. Smoothie Bowl! A vegan option.

This is Turkish Eggs. I believe this is a new dish on the menu.