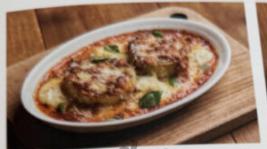

default watermark

Compare the Truffle Alfredo with how it looks like on the menu. Looks almost identical!

default watermark

This is my order. Smoothie Bowl! A vegan option.

This is Turkish Eggs. I believe this is a new dish on the menu.