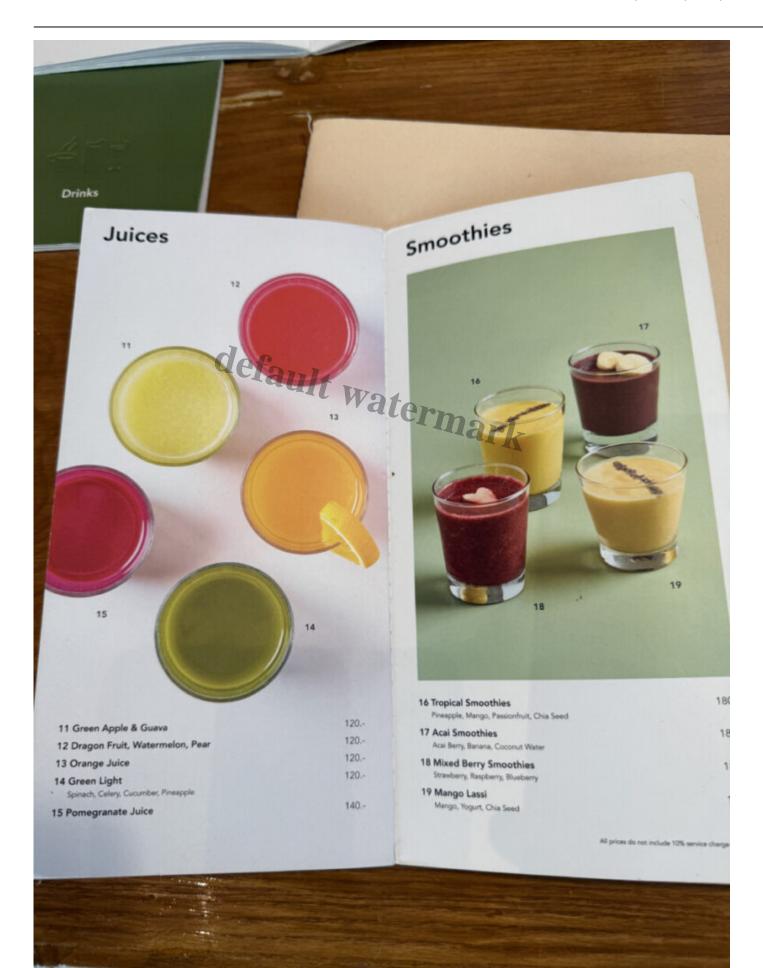

Waffles are prepared fresh. Just fyi.

That is the entrance from the outside of Central World. It is just a few steps from the Apple Store.

Oh I think they changed their menu recently. Previously the menu was printed on quite flimsy paper. I believe they were trying to go for the newsletter look. Their menu is now a traditional looking menu. Some of the items on the menu are also new. If you have been to Roast, some items may look new to you. I am not sure if they removed any items.