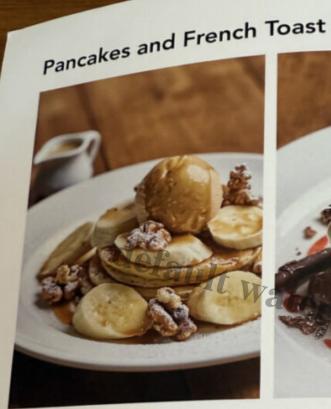

Turkish Eggs (V) Garlicky Yogurt, Soft Boiled Eggs, Chili Oil, Dill, Mint, Grilled Sourdough

Banana Pancake Peanut Butter Ice Cream, Walnut, Butterscotch

Black Forest French Toast Brioche, Mascarpone, Cherry Compote

340.-

Classic Buttermilk Pancake Served with Butter & Syrup Add Bacon (+60.-)

320.-

Berries Buttermilk Pancake Blueberry, Strawberry Compote, Vanilla Whipped Cream, Walnut

260.-**Blueberry Ricotta Pancake** Cream Cheese, Blueberry Sauce, Earl Grey Crumble, Lemon