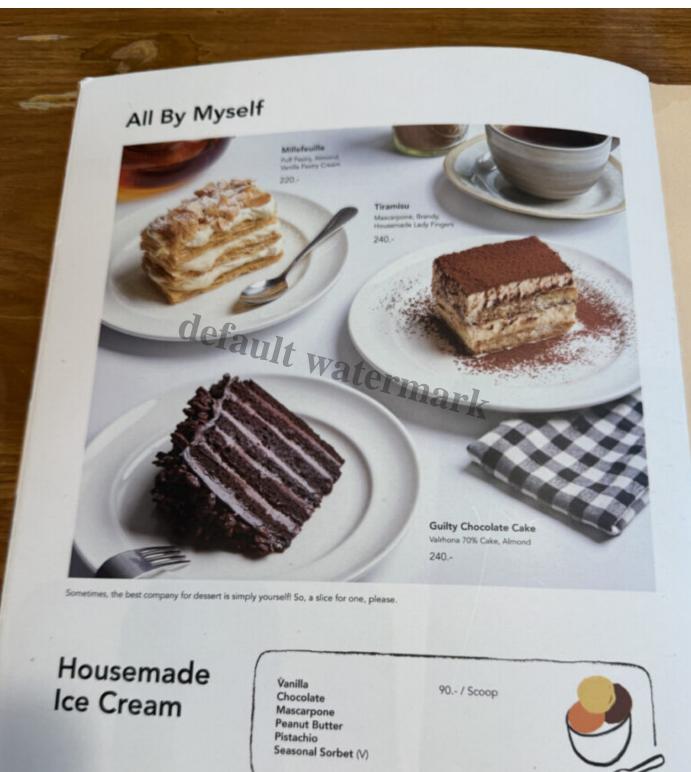

Grilled Corn (V

Chili Mayo

ing them solo, share them, or pair them deliciously with any dish fo

Raspberry Soufflé Pistachio Ice Cream, Raspberry Sauce

340.-

Chocolate Ice Cream, Chocolate Cream, Fudge Sauce

240.-

Berry Pie Strawberry, Raspberry, Mascarpone Ice Cream

240.- Half-Baked Malted Cookie Dough, Macadamia, Brownie, Vanilla Ice Cream

260.-Strawberry Waffle Whipped Cream, Vanilla Ice Cream

380.-

M-Vegetarian \*Please notify our staff of any allergies or special dietary requirements before ordering.