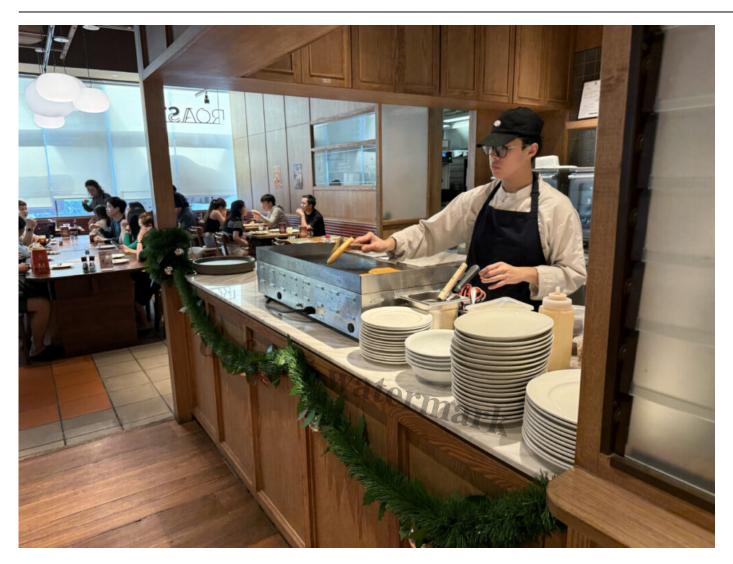

Waffles are prepared fresh. Just fyi.

That is the entrance from the outside of Central World. It is just a few steps from the Apple Store.

Oh I think they changed their menu recently. Previously the menu was printed on quite flimsy paper. I believe they were trying to go for the newsletter look. Their menu is now a traditional looking menu. Some of the items on the menu are also new. If you have been to Roast, some items may look new to you. I am not sure if they removed any items.