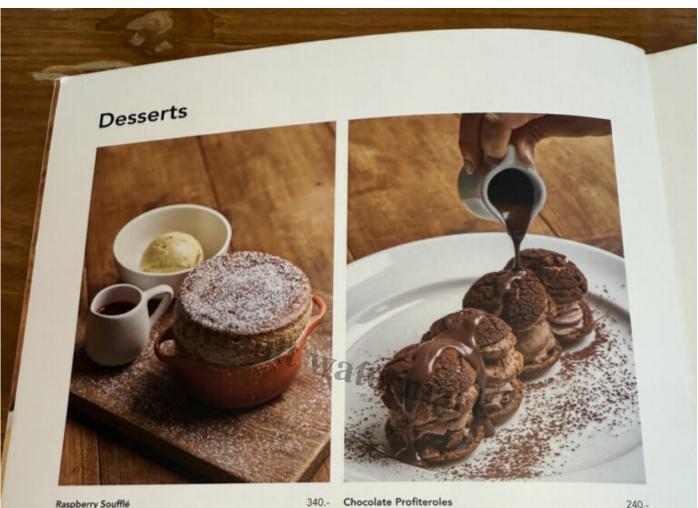

Grilled Corn (V

Chili Mayo

ing them solo, share them, or pair them deliciously with any dish fo

Raspberry Soufflé Pistachio Ice Cream, Raspberry Sauce

340.-

Chocolate Ice Cream, Chocolate Cream, Fudge Sauce

240.-

Berry Pie Strawberry, Raspberry, Mascarpone Ice Cream

240.- Half-Baked Malted Cookie Dough, Macadamia, Brownie, Vanilla Ice Cream

260.-Strawberry Waffle Whipped Cream, Vanilla Ice Cream

380.-

M-Vegetarian \*Please notify our staff of any allergies or special dietary requirements before ordering.

We did not have dessert. The servings were not overly large but generous. We had a table of six people and what I just showed you filled us up. If you really want dessert, go for the Chocolate Profiteroles. I have had that on previous occasions. That dessert is truly worth the calories.