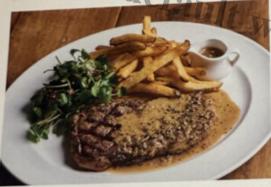

## Mains

Peruvian Chicken Aji Verde, Roasted Potato, Marinated Bell Pepper

Seabass 450,-Grilled Corn with Fregola Salad, Salmoriglio

Steak Frites Sauce Au Polvre, Watercress

1,250.-

Pan Roasted Scallops Honey Bacon Vinaigrette, Cauliflower Purée, Golden Raisin Salsa Verde, Mustard Green