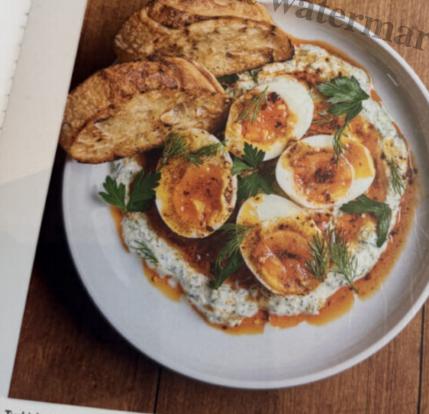

Turkish Eggs (V) Garlicky Yogurt, Soft Boiled Eggs, Chili Oil, Dill, Mint, Grilled Sourdough

Banana Pancake Peanut Butter Ice Cream, Walnut, Butterscotch

Black Forest French Toast Brioche, Mascarpone, Cherry Compote

default watermark

Compare the Truffle Alfredo with how it looks like on the menu. Looks almost identical!

default watermark

This is my order. Smoothie Bowl! A vegan option.

This is Turkish Eggs. I believe this is a new dish on the menu.