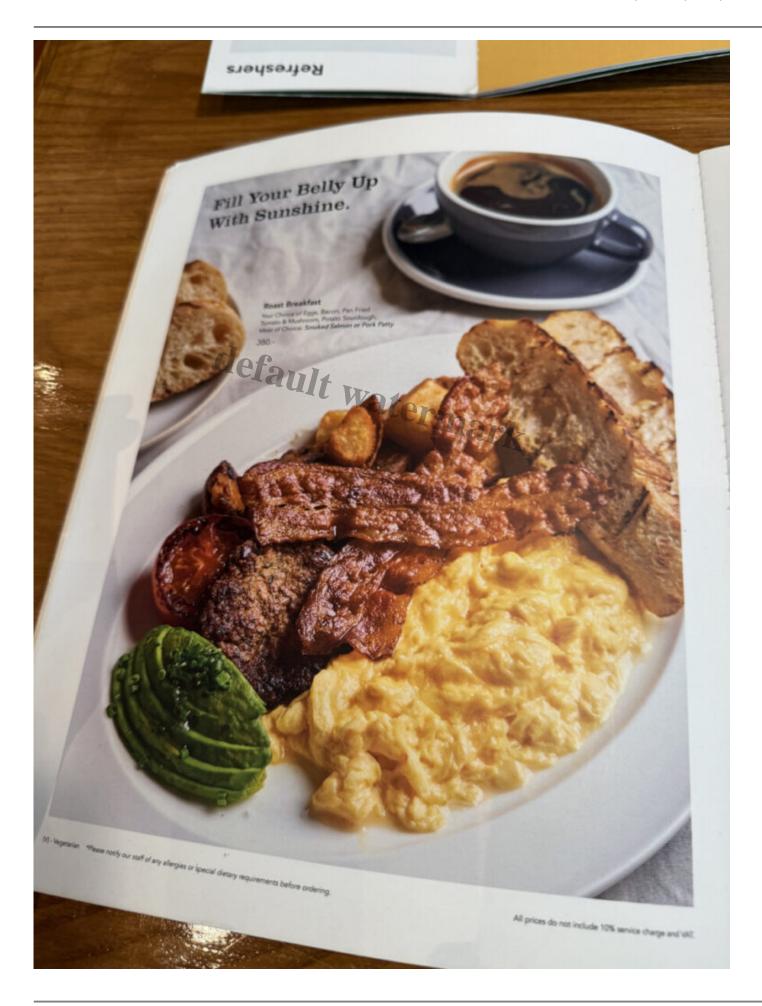

380,-

Oven Baked Eggs Tomato Sauce, Pork Patty, Harissa Greek Yogurt, Basil, Oregano, Fennel Salad, Gnilled Sourdough 32

240.-

Eggs Benedict

Toasted Croissant, Smoked Cheese, Moxed Greens with Balsamic Honey Almond Dressing, Meat of Choice: Smoked Salmon or Paris Ham

This is the Roast Breakfast. I think it looks appetising (without the bacon).

Bolognese pasta.

Zucchini Pesto is another vegan friendly option. This is really good. Even if you are not vegan, you should give this a try. I have no idea how they make the dish so creamy.