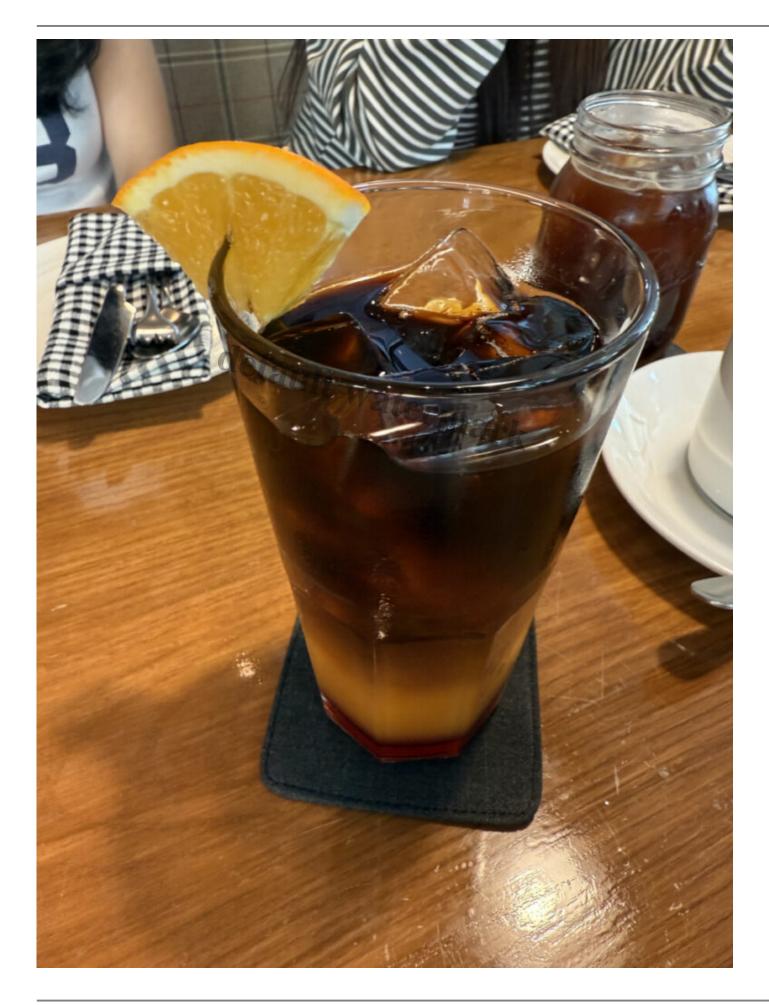

This is the hot chocolate. Nicely done, well presented.

Roast Iced Tea.

default watermark

Hot tea to help with digestion perhaps?

default watermark

I am not a coffee drinker. In fact, I do not drink coffee in Singapore. I only drink coffee when I am overseas. And the coffee has to be really interesting and good. I love the mix of sweetness and bitterness of the Orange and Roselle Cold Brew.