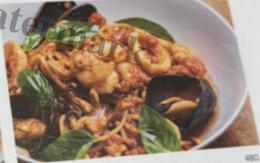

## Mains

Peruvian Chicken Aji Verde, Roasted Potato, Marinated Bell Pepper

Seabass 450,-Grilled Corn with Fregola Salad, Salmoriglio

Steak Frites Sauce Au Polvre, Watercress

1,250.-

Pan Roasted Scallops Honey Bacon Vinaigrette, Cauliflower Purée, Golden Raisin Salsa Verde, Mustard Green

850.-

420.-

Garlic Prawns Paprika, Garlic, Chili Flakes, Herbs

Mussel Pot White Wine or Cream Sauce, Served with the OG Fries, Garlic Aioli \*Please allow 25 minutes for preparation

450.-

M - Vegetarian \*Please notify our staff of any allergies or special dietary requirements before ordering.