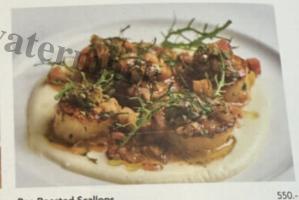

## Mains

Peruvian Chicken Aji Verde, Roasted Potato, Marinated Bell Pepper

Seabass 450,-Grilled Corn with Fregola Salad, Salmoriglio

Steak Frites Sauce Au Polvre, Watercress

1,250.-

Pan Roasted Scallops Honey Bacon Vinaigrette, Cauliflower Purée, Golden Raisin Salsa Verde, Mustard Green