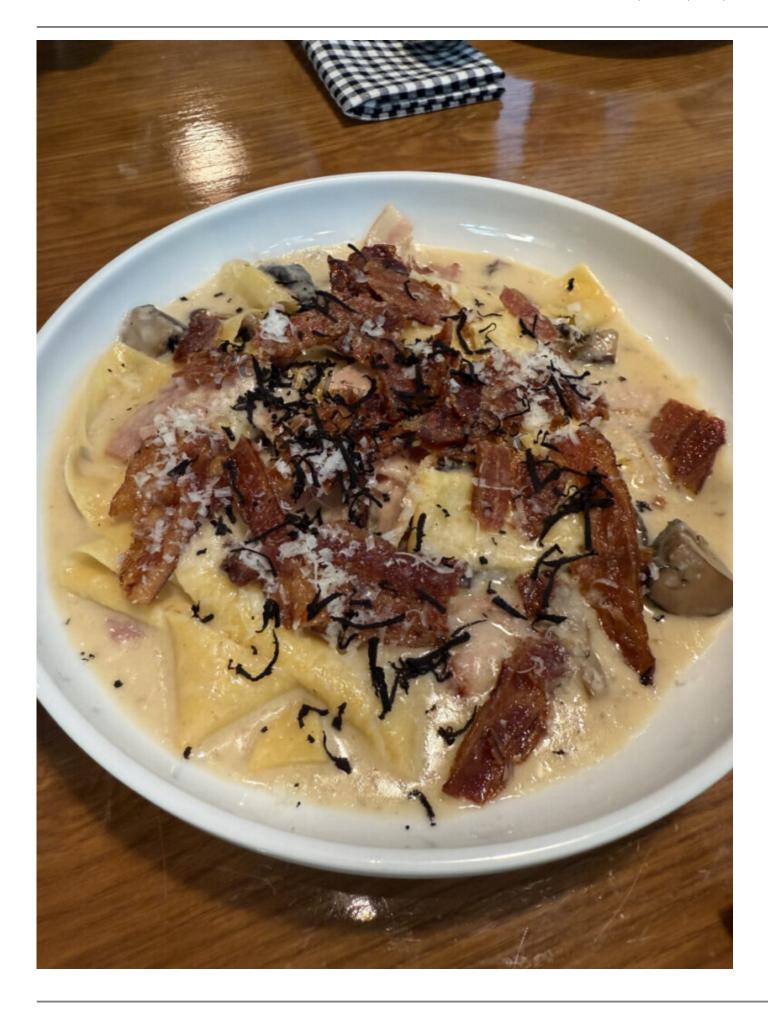

default watermark

Compare the Truffle Alfredo with how it looks like on the menu. Looks almost identical!

default watermark

This is my order. Smoothie Bowl! A vegan option.

This is Turkish Eggs. I believe this is a new dish on the menu.