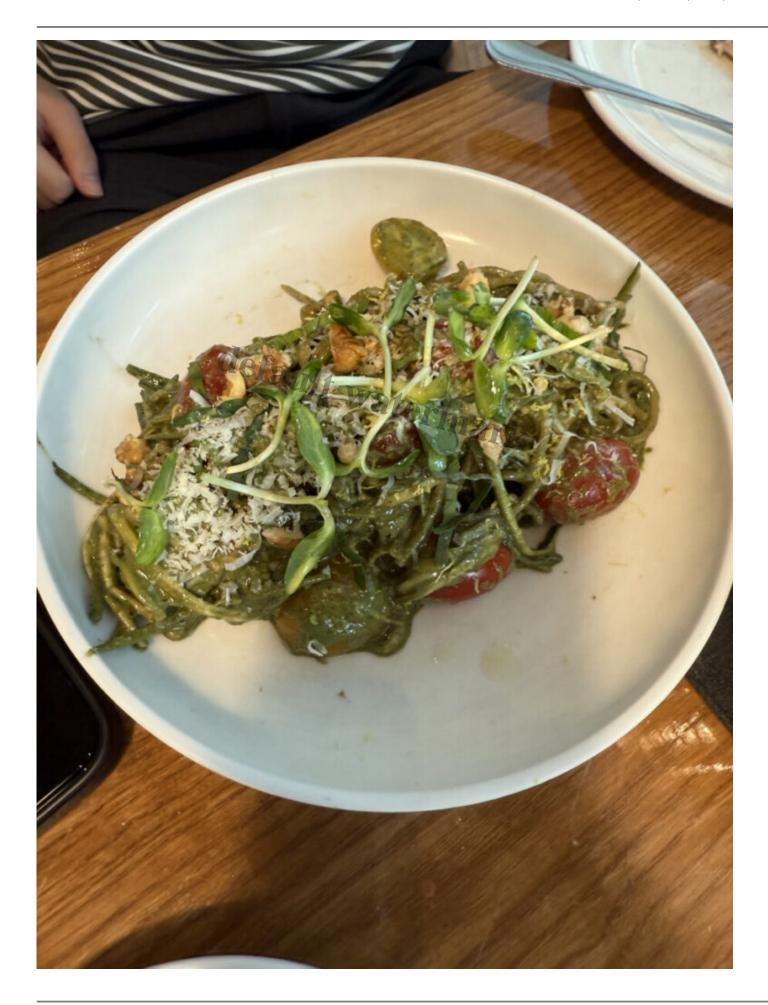

This is the Roast Breakfast. I think it looks appetising (without the bacon).

Bolognese pasta.

Zucchini Pesto is another vegan friendly option. This is really good. Even if you are not vegan, you should give this a try. I have no idea how they make the dish so creamy.