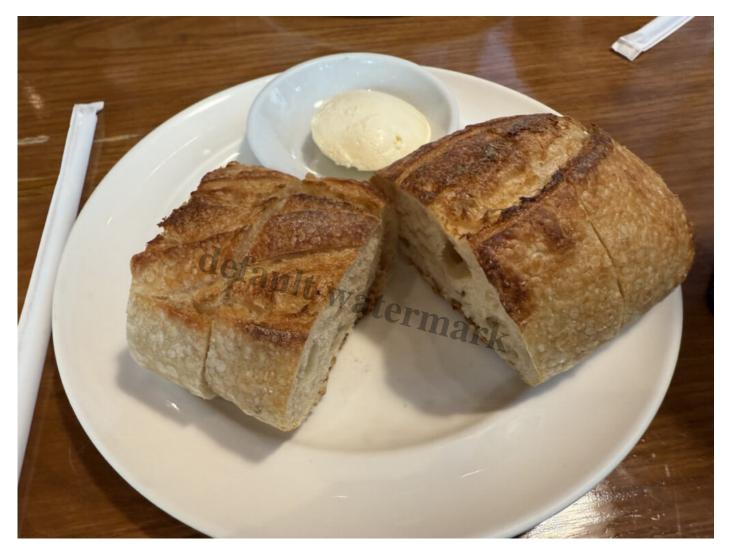

Every time you go to Roast, youâ??Il get a loaf of bread. I do not eat bread but this is good. Been good the first time I visited Roast years ago. It is still good today. Trust me, this looks so simple but it is a highlight!