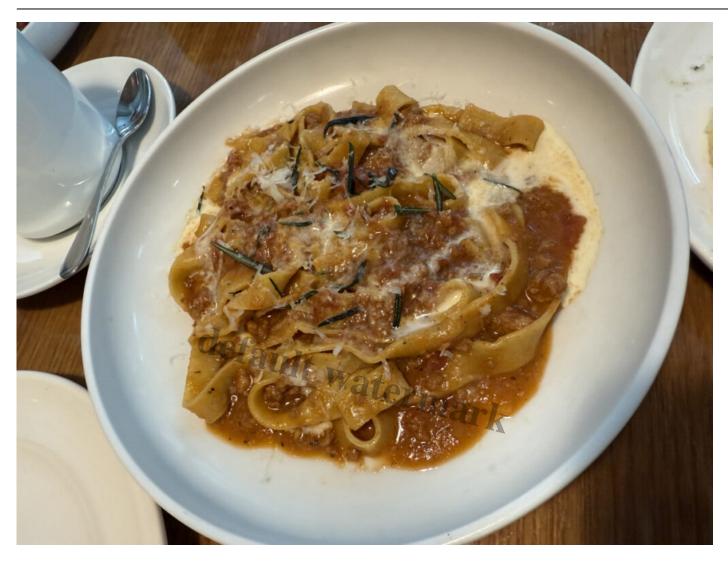

This is the Roast Breakfast. I think it looks appetising (without the bacon).

Bolognese pasta.

Zucchini Pesto is another vegan friendly option. This is really good. Even if you are not vegan, you should give this a try. I have no idea how they make the dish so creamy.