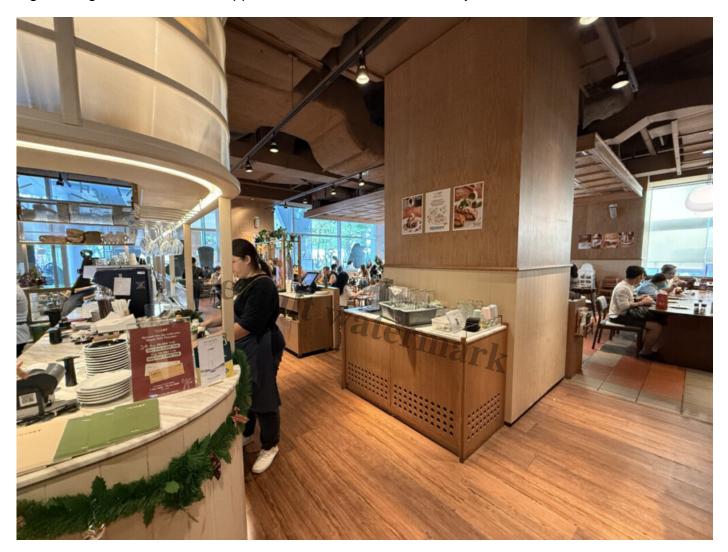

I have some business in <u>Bangkok</u> and I often dine at one of the three Roast outlets. The Roast outlet that I frequent is the one at Central World. This is the Central World that is located next to Chidlom BTS Station. Roast @ Central World is located on the ground level within Central Department Store.

Yes, literally, go into the ground level. Where all the cosmetics are being sold. The other side of Roast @ Central World faces the Apple Store.

You can sit and wait for your seat and shop at the boutique next to it at the same time.

There is usually a queue during meal times. All seven days a week.

Roast cafes are all very nice places to have a good meal. I particularly like this outlet because of the high ceiling. It also faces the Apple Store as well as the walkway next to Central World.

Waffles are prepared fresh. Just fyi.

That is the entrance from the outside of Central World. It is just a few steps from the Apple Store.

Oh I think they changed their menu recently. Previously the menu was printed on quite flimsy paper. I believe they were trying to go for the newsletter look. Their menu is now a traditional looking menu. Some of the items on the menu are also new. If you have been to Roast, some items may look new to you. I am not sure if they removed any items.