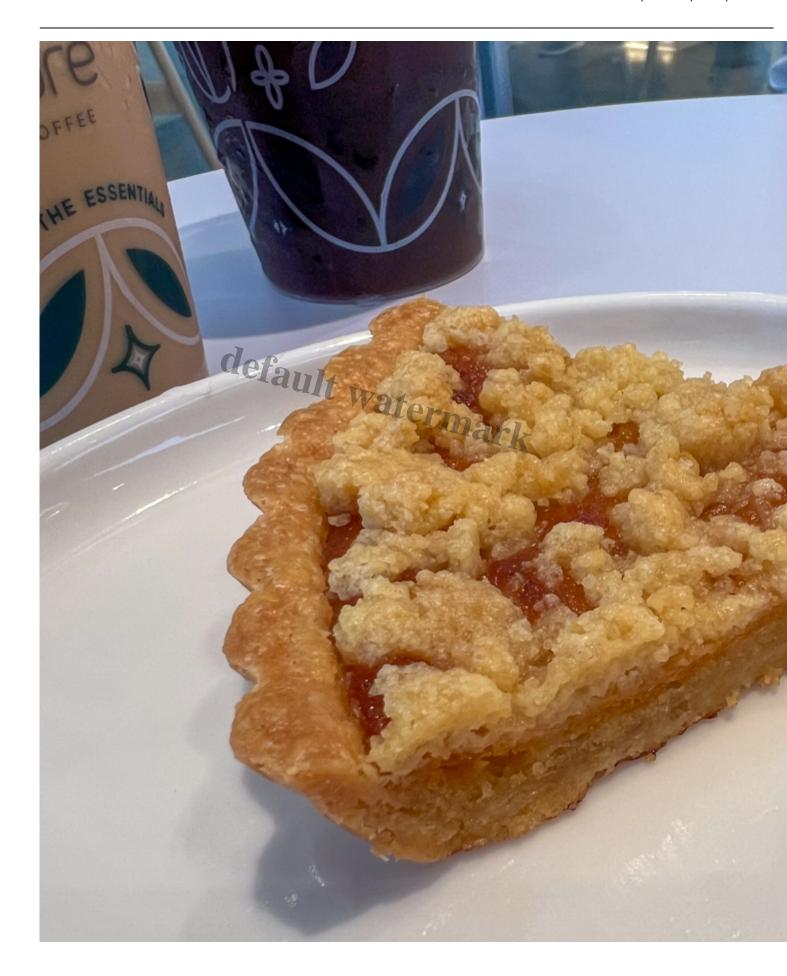

Cempedak Crumble Tart

Our selection, the **Cempedak Crumble Tart**, though delicious, leaned towards excessive sweetness. If heated up, it would have rendered it perfect.

The establishmentâ??s warm and inviting ambiance positions it as an ideal setting to unwind and savor a cup of coffee with friends or colleagues.