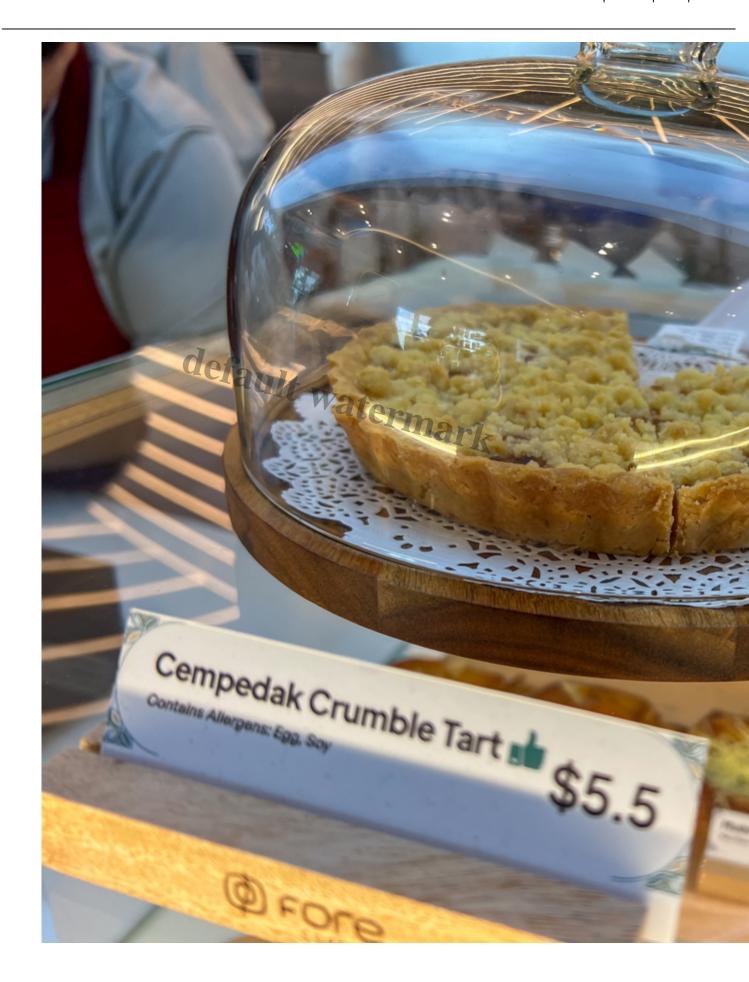

Cempedak Crumble Tart

Our selection, the **Cempedak Crumble Tart**, though delicious, leaned towards excessive sweetness. If heated up, it would have rendered it perfect.

The establishmentâ??s warm and inviting ambiance positions it as an ideal setting to unwind and savor a cup of coffee with friends or colleagues.