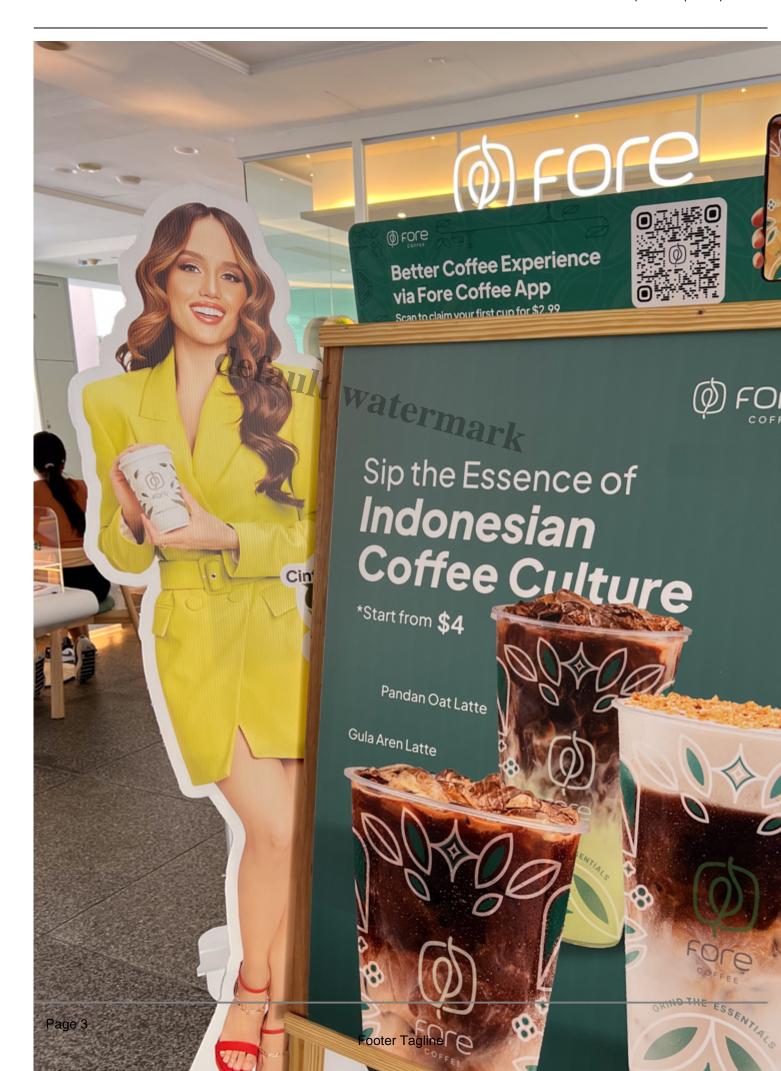

At the forefront of their offerings are three signature drinks: Gula Aren Latte, Pandan Oat Latte, and Butterscotch Sea Salt Latte. These distinct creations serve as a showcase of the varied flavors and aromas inherent in Indonesian coffee.