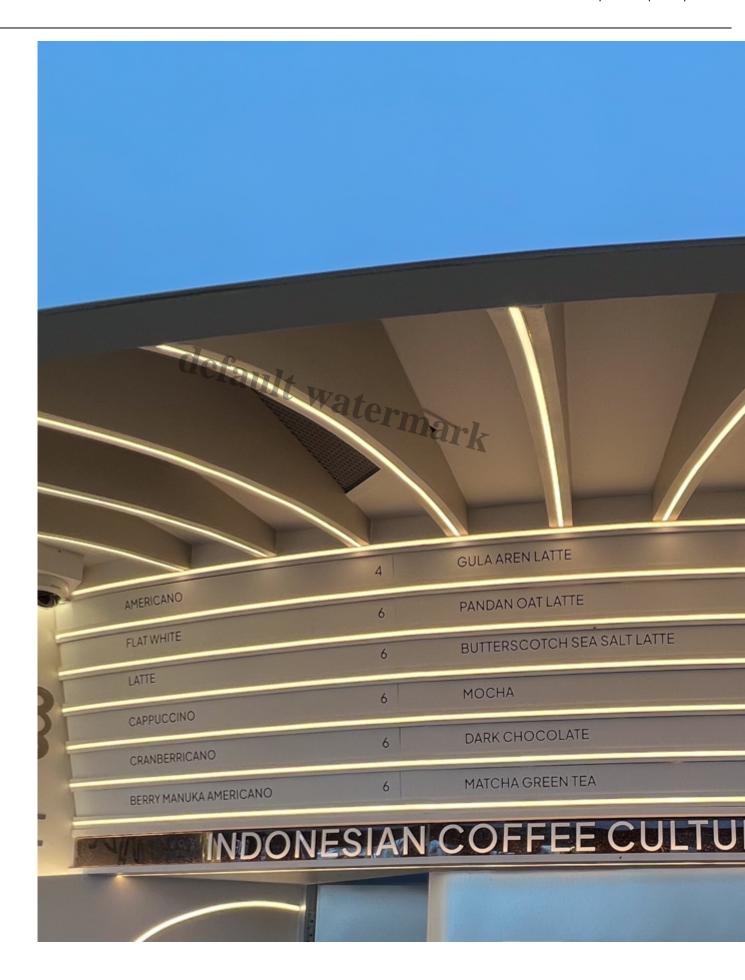

At the forefront of their offerings are three signature drinks: Gula Aren Latte, Pandan Oat Latte, and Butterscotch Sea Salt Latte. These distinct creations serve as a showcase of the varied flavors and aromas inherent in Indonesian coffee.

We chose the **Butterscotch Sea Salt Latte** (a preferred selection among Singaporeans on social media platforms) and the **Berry Manuka Americano**, and we thoroughly enjoyed both choices, recognizing the reasons for their popularity. However, we were surprised to observe that the cup wasnâ??t filled to the brim, attributed to our choice of less ice.