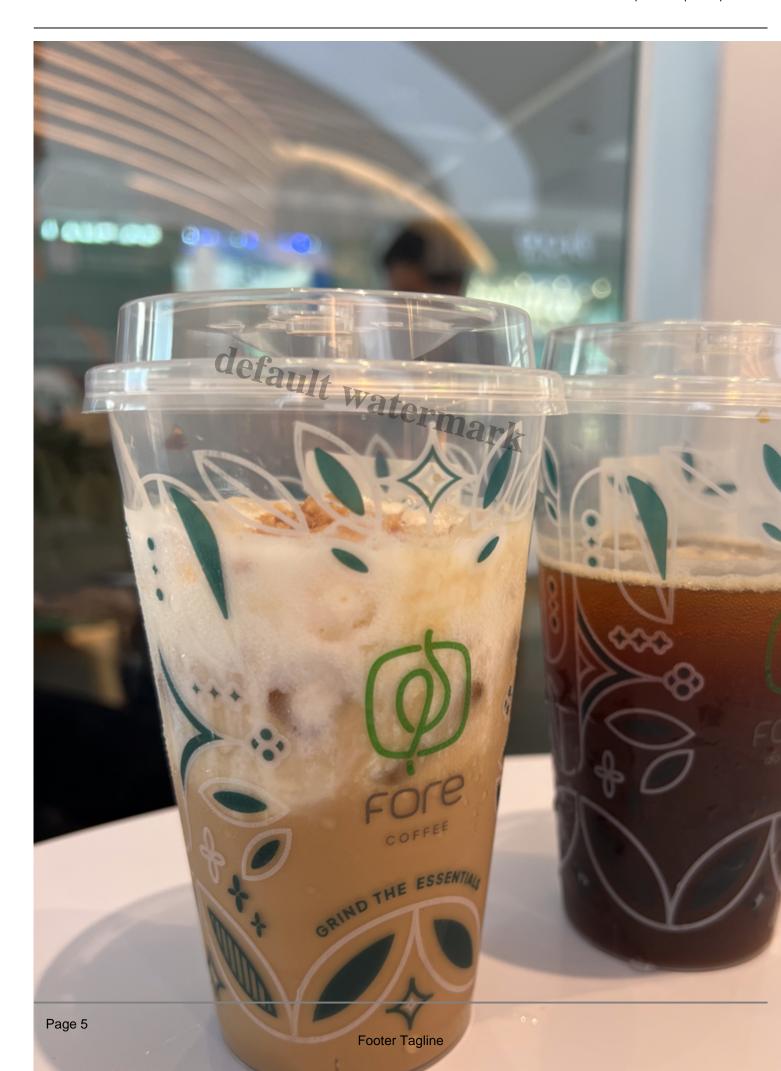

We chose the **Butterscotch Sea Salt Latte** (a preferred selection among Singaporeans on social media platforms) and the **Berry Manuka Americano**, and we thoroughly enjoyed both choices, recognizing the reasons for their popularity. However, we were surprised to observe that the cup wasnâ??t filled to the brim, attributed to our choice of less ice.