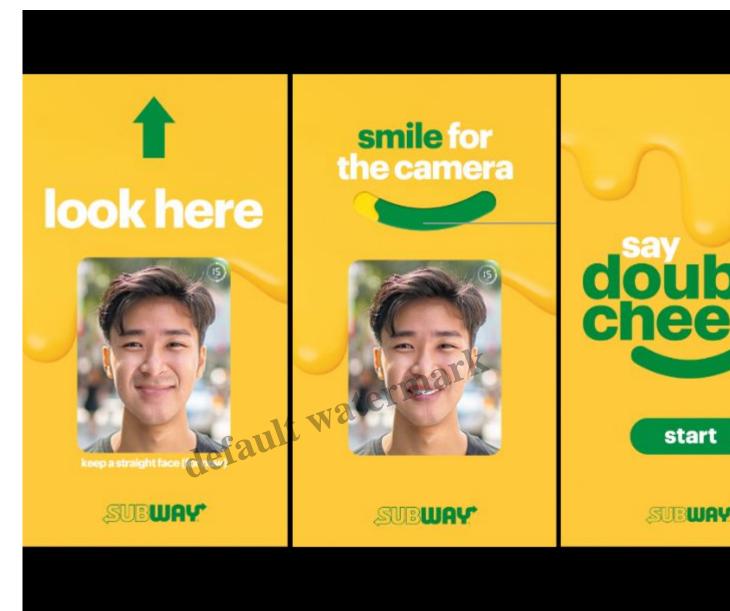

Subway® 'The Double Cheese Challenge' Kiosk: Double your Smile with a Free Double Cheese Chi

For the first time, Subway® Singapore will be launching 'The Double Cheese Challenge' kiosk to bring joy and double the smile on your face amidst your busy lifestyle.

Located exclusively at Subway® Suntec (B1-173, Fountain of Wealth) for a limited time only from 19 – 21 April\*, all you have to do is to say 'Double Cheese!' and flash your widest Double Cheese smile at the Subway® 'The Double Cheese Challenge' kiosk. You will be rewarded with a free Double Cheese Chicken sub or a buy one get one free voucher depending on how big your smile is, and they can be redeemed exclusively at Subway® Suntec restaurant. While vouchers last!